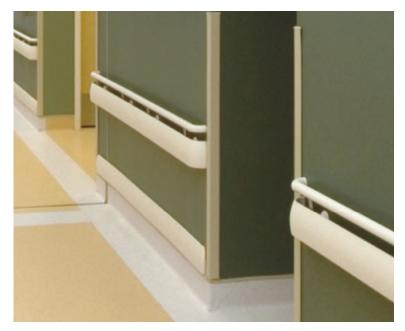

## >> Handrails

The AMSON handrails are tough and can withstand impact from hospital furniture like trolleys and other equipment. To ensure safety needs of the patient there are various design options available. These handrails are available in various design and colours to suit an architect's planning of aesthetics.

These handrails are easy and fast to install and will avoid any need to re-paint the walls.

**AHRW2002** 

AHRW15

**AHRW2001** 

**AHRW2005** 

**AHRW2006** 

**AHRW1519** 

**AHRW1592** 

**AHRW1593** 

AHRW1593W

**AHRW1594** 

AHRW1594W

**AHRW1595** 

**AHRW1596** 

These wall guards are installed on the wall about 80cm to 90cm from the floor. They can withstand high impact from hospital furniture and other equipments.