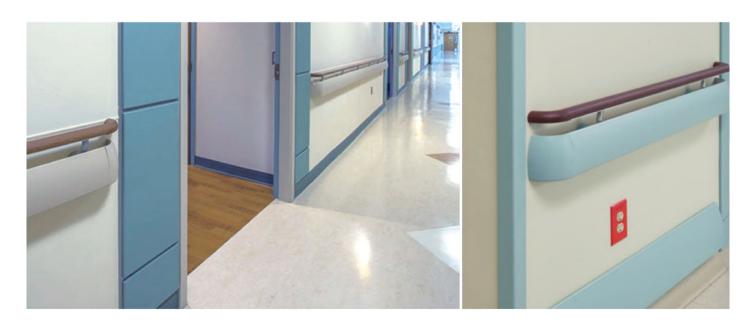

## >> Handrails

The AMSON handrails are tough and can withstand impact from hospital furniture like trolleys and other equipment. To ensure safety needs of the patient there are various design options available. These handrails are available in various design and colours to suit an architect's planning of aesthetics.

These handrails are easy and fast to install and will avoid any need to re-paint the walls.

**AHRW2002** 

AHRW15

**AHRW2001** 

**AHRW2005** 

**AHRW2006** 

**AHRW1519** 

**AHRW1592** 

**AHRW1593** 

AHRW1593W

**AHRW1594** 

AHRW1594W

**AHRW1595** 

**AHRW1596** 

These wall guards are installed on the wall about 80cm to 90cm from the floor. They can withstand high impact from hospital furniture and other equipments.