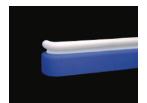

## >> Handrails

The AMSON handrails are tough and can withstand impact from hospital furniture like trolleys and other equipment. To ensure safety needs of the patient there are various design options available. These handrails are available in various design and colours to suit an architect's planning of aesthetics.

These handrails are easy and fast to install and will avoid any need to re-paint the walls.

**AHRW2002** 

AHRW15

**AHRW2001** 

**AHRW2005** 

**AHRW2006** 

**AHRW1519** 

**AHRW1592** 