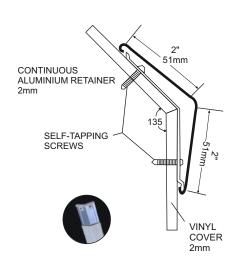

**AWG1272W** 

AWG1521

AWG2001

AWG1522

AWG2003W

**AHR133** 

These handrails are installed on wall about 80 to 90 cm from the floor to ensure patient safety.

The handrail looks pleasing to the eye with 2 mm Vinyl cover 135°, 2mm aluminium retainer and ABS elbow piece.