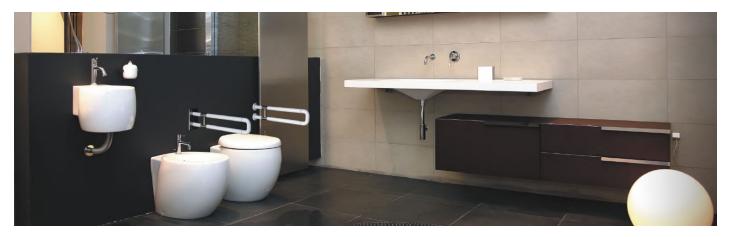

## >> Handrails

The AMSON handrails are tough and can withstand impact from hospital furniture like trolleys and other equipment. To ensure safety needs of the patient there are various design options available. These handrails are available in various design and colours to suit an architect's planning of aesthetics.

These handrails are easy and fast to install and will avoid any need to re-paint the walls.

**AHRW2002** 

AHRW15

**AHRW2001** 

**AHRW2005** 

**AHRW2006** 

**AHRW1519** 

**AHRW1592** 