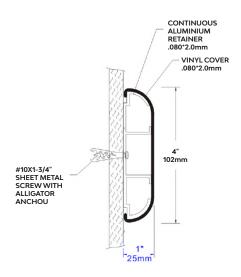

These wall guards look pleasing to the eye with 2 mm Vinyl cover 135°, 2mm aluminium retainer and ABS elbow piece.

AWG1021

**AWG1021W** 

AWG1022

**AWG1022W** 

**AWG1023W** 

AWG1271

AWG1271W

**AWG1272W** 

AWG1521

AWG2001

AWG1522

AWG2003W

**AHR133** 

These handrails are installed on wall about 80 to 90 cm from the floor to ensure patient safety.

The handrail looks pleasing to the eye with 2 mm Vinyl cover 135°, 2mm aluminium retainer and ABS elbow piece.