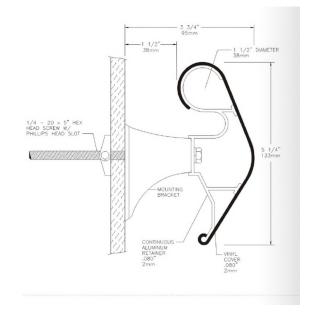

These wall guards look pleasing to the eye with 2 mm Vinyl cover 135°, 2mm aluminium retainer and ABS elbow piece.

AWG1021

**AWG1021W** 

AWG1022

**AWG1022W** 

**AWG1023W** 

AWG1271

AWG1271W

**AWG1272W** 

AWG1521

AWG2001

AWG1522

AWG2003W

**AHR133** 

These handrails are installed on wall about 80 to 90 cm from the floor to ensure patient safety.

The handrail looks pleasing to the eye with 2 mm Vinyl cover 135°, 2mm aluminium retainer and ABS elbow piece.