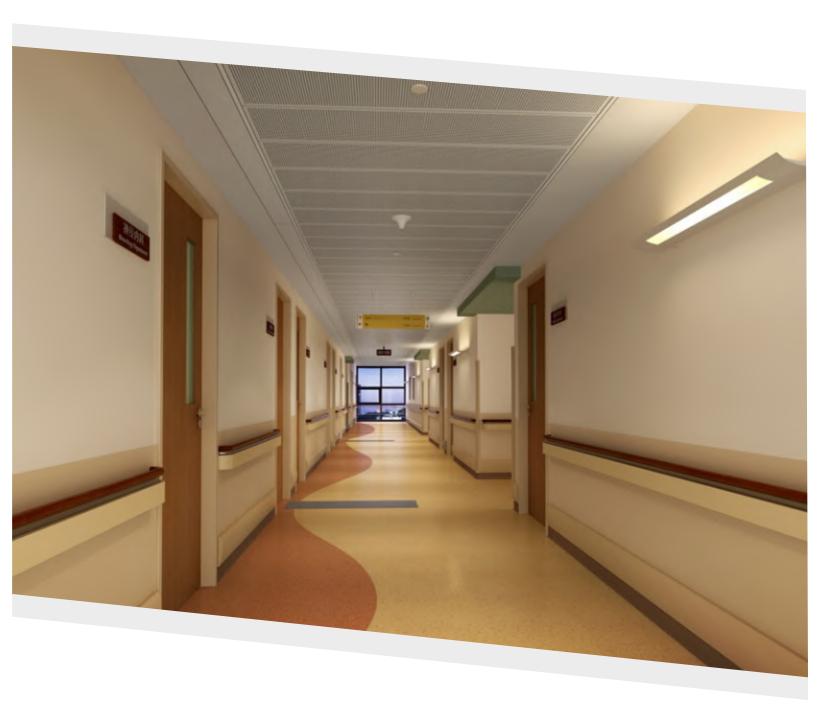

## >> Handrails

The AMSON handrails are tough and can withstand impact from hospital furniture like trolleys and other equipment. To ensure safety needs of the patient there are various design options available. These handrails are available in various design and colours to suit an architect's planning of aesthetics.

These handrails are easy and fast to install and will avoid any need to re-paint the walls.

**AHRW2002** 

AHRW15

**AHRW2001** 

**AHRW2005** 

**AHRW2006** 

**AHRW1519** 

**AHRW1592** 