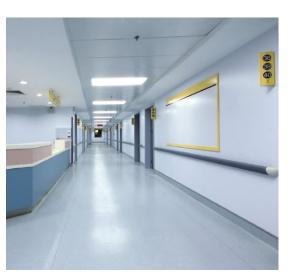

**AHRW1593** 

AHRW1593W

**AHRW1594** 

AHRW1594W

**AHRW1595** 

**AHRW1596** 

These wall guards are installed on the wall about 80cm to 90cm from the floor. They can withstand high impact from hospital furniture and other equipments.

These wall guards look pleasing to the eye with 2 mm Vinyl cover 135°, 2mm aluminium retainer and ABS elbow piece.

AWG1021

**AWG1021W** 

AWG1022

**AWG1022W** 

**AWG1023W** 

AWG1271

AWG1271W