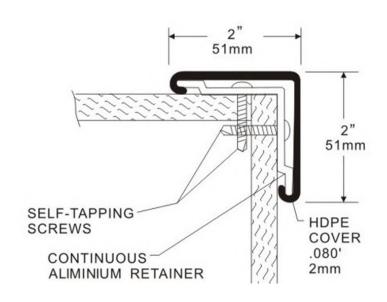

These wall guards look pleasing to the eye with 2 mm Vinyl cover 135°, 2mm aluminium retainer and ABS elbow piece.

AWG1021

**AWG1021W** 

AWG1022

**AWG1022W** 

**AWG1023W** 

AWG1271

AWG1271W