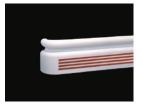

## >> Handrails

The AMSON handrails are tough and can withstand impact from hospital furniture like trolleys and other equipment. To ensure safety needs of the patient there are various design options available. These handrails are available in various design and colours to suit an architect's planning of aesthetics.

These handrails are easy and fast to install and will avoid any need to re-paint the walls.

**AHRW2002** 

AHRW15

**AHRW2001** 

**AHRW2005** 

**AHRW2006** 

**AHRW1519** 

**AHRW1592** 