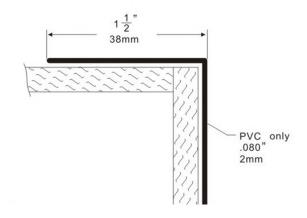

These wall guards look pleasing to the eye with 2 mm Vinyl cover 135°, 2mm aluminium retainer and ABS elbow piece.

AWG1021

**AWG1021W** 

AWG1022

**AWG1022W** 

**AWG1023W** 

AWG1271

AWG1271W

**AWG1272W** 

AWG1521

AWG2001

AWG1522

AWG2003W

**AHR133** 

These handrails are installed on wall about 80 to 90 cm from the floor to ensure patient safety.

The handrail looks pleasing to the eye with 2 mm Vinyl cover 135°, 2mm aluminium retainer and ABS elbow piece.