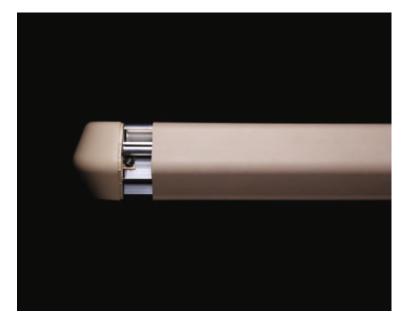

These handrails are easy and fast to install and will avoid any need to re-paint the walls.

**AHRW2002** 

AHRW15

**AHRW2001** 

**AHRW2005** 

**AHRW2006** 

**AHRW1519** 

**AHRW1592** 

**AWG1272W** 

AWG1521

AWG2001

AWG1522

AWG2003W

**AHR133** 

These handrails are installed on wall about 80 to 90 cm from the floor to ensure patient safety.

The handrail looks pleasing to the eye with 2 mm Vinyl cover 135°, 2mm aluminium retainer and ABS elbow piece.