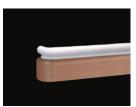

**AWG1272W** 

AWG1521

AWG2001

AWG1522

AWG2003W

**AHR133** 

These handrails are installed on wall about 80 to 90 cm from the floor to ensure patient safety.

The handrail looks pleasing to the eye with 2 mm Vinyl cover 135°, 2mm aluminium retainer and ABS elbow piece.